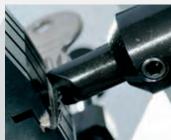

## For edge cut and cruiform keys

Mechanical Key cutting machine for cylinder, car and cruciform keys, with two-sided reversible jaws, that provides an optimal grip.

This system guarantees a safe start of the machine, thanks to the forward movement of the carriage, and is equipped with an independent switch for the brush and with a tempered tracer with depth adjustment.

## Item No: KM1106

- Reversible clamps
- Independent switch for the brush
- Carriage safety microswitch