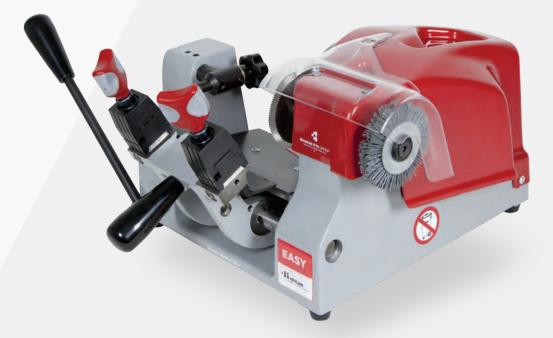

## **EASY SEMI AUTO**

## For edge cut and cruiform keys

Mechanical Key cutting machine for cylinder, car and cruciform keys, with two-sided reversible jaws, that provides an optimal grip.

This system guarantees a safe start of the machine, thanks to the forward movement of the carriage, and is equipped with an independent switch for the brush and with a tempered tracer with depth adjustment.

## Item No: KM1106

- Reversible clamps
- Independent switch for the brush
- Carriage safety microswitch