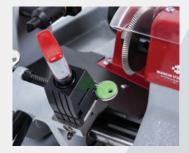

## For edge cut and cruiform keys

Mechanical Key cutting machine for cylinder, car and cruciform keys, with two-sided reversible jaws, that provides an optimal grip.

This system guarantees a safe start of the machine, thanks to the forward movement of the carriage, and is equipped with an independent switch for the brush and with a tempered tracer with depth adjustment.

## Item No: KM1106

- Reversible clamps
- Independent switch for the brush
- Carriage safety microswitch